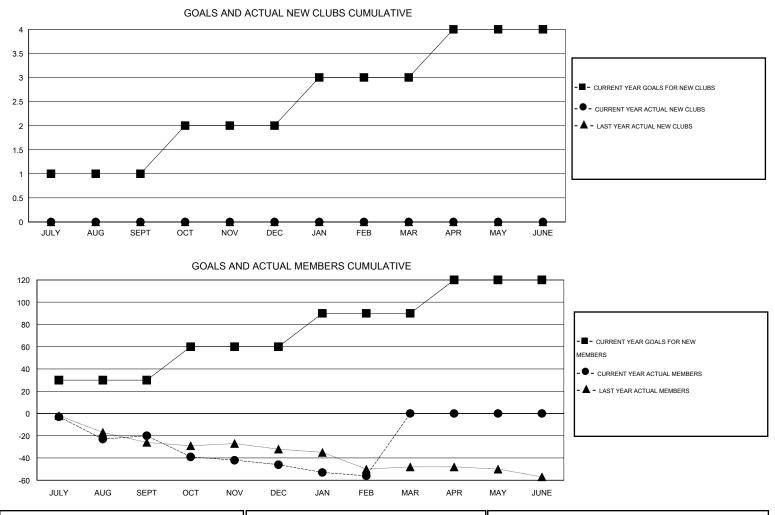

## GMT: CARL HARRELL

| GMT: CARL H   | ARRELL                |                     | LOCATIO                    | ON ALABAMA                  |               |                       |                                  |                              | GMT CA 1                    |  |
|---------------|-----------------------|---------------------|----------------------------|-----------------------------|---------------|-----------------------|----------------------------------|------------------------------|-----------------------------|--|
|               |                       | Clubs               |                            |                             |               | Members               |                                  |                              |                             |  |
|               | RESULTS FOR 2013-2014 |                     |                            |                             |               | RESULTS FOR 2013-2014 |                                  |                              |                             |  |
| QUARTER       | NEW CLUB<br>GOAL      | ACTUAL NEW<br>CLUBS | ACTUAL<br>DROPPED<br>CLUBS | ACTUAL NET<br>GAIN/<br>LOSS | QUARTER       | NEW MEMBER<br>GOAL    | ACTUAL TOTAL<br>MEMBERS<br>ADDED | ACTUAL<br>DROPPED<br>MEMBERS | ACTUAL NET<br>GAIN/<br>LOSS |  |
| JULY/AUG/SEPT | 1                     | 0                   | 0                          | 0                           | JULY/AUG/SEPT | 30                    | 40                               | 60                           | -20                         |  |
| OCT/NOV/DEC   | 1                     | 0                   | 2                          | -2                          | OCT/NOV/DEC   | 30                    | 21                               | 47                           | -26                         |  |
| JAN/FEB/MAR   | 1                     | 0                   | 0                          | 0                           | JAN/FEB/MAR   | 30                    | 15                               | 25                           | -10                         |  |
| APR/MAY/JUNE  | 1                     | 0                   | 0                          | 0                           | APR/MAY/JUNE  | 30                    | 0                                | 0                            | 0                           |  |